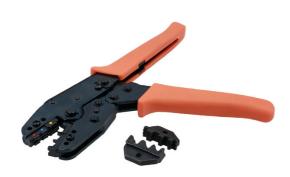

## **Ratchet Crimping Pliers**

Ratchet crimping tool with forged interchangeable jaws, for insulated & non-insulated terminals. The ratchet motion produces precise results quickly and easily every time, for 0.5mm² to 5mm² wire (20 - 10 AWG) and is colour coded for easy identification. A specialist tool that saves time and effort when undertaking all types of wiring work.

## **Additional Information**

- Suitable for crimping 0.5mm² to 5mm² (20 10 AWG) wire.
- · Ratchet motion assures complete crimping.
- · Rubber soft-grip handle for comfortable use.
- Spare jaws available please see laser Part Nos. 2926 (insulated), 2927 (non-insulated).