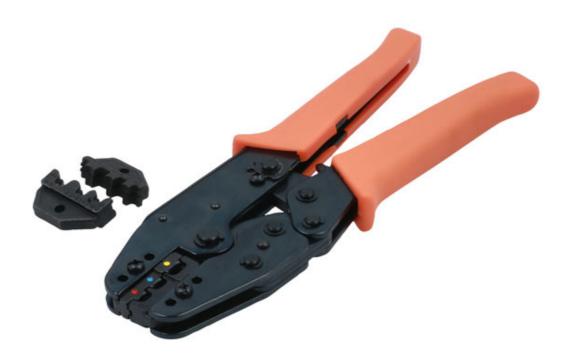

## **Ratchet Crimping Pliers**

Ratchet crimping tool with forged interchangeable jaws, for insulated & non-insulated terminals. The ratchet motion produces precise results quickly and easily every time, for 0.5mm² to 5mm² wire (20 - 10 AWG) and is colour coded for easy identification. A specialist tool that saves time and effort when undertaking all types of wiring work.

## **Additional Information**

- Suitable for crimping 0.5mm² to 5mm² (20 10 AWG) wire.
- · Ratchet motion assures complete crimping.
- · Rubber soft-grip handle for comfortable use.
- Spare jaws available please see laser Part Nos. 2926 (insulated), 2927 (non-insulated).